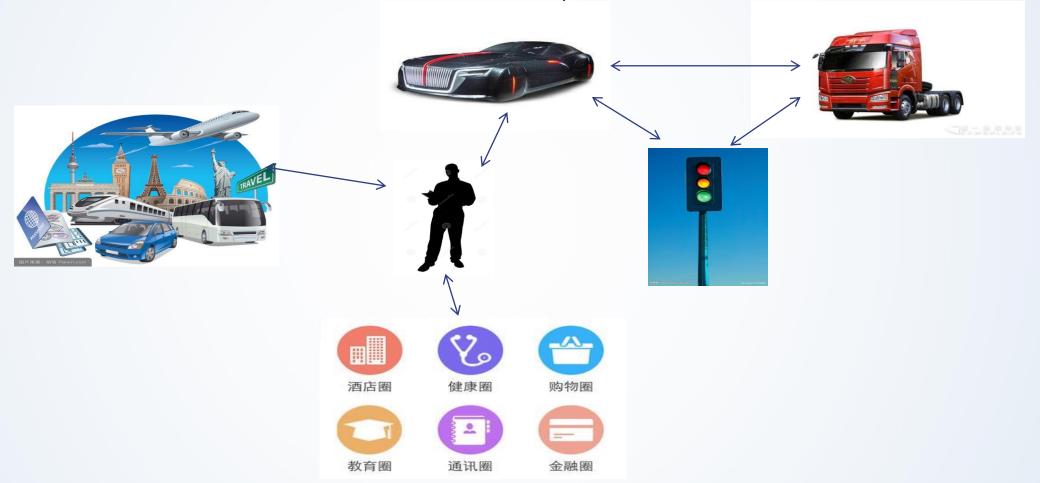

#### 和谐的关系 Harmonious relationship

- 用数据定义关系 Define the relationships with data
- 用平台承载交易 Sustain the trading with platform
- 用技术解决互信 Achieve the mutual trust with technology
- 用智能提升体验 Enhance the experience with intelligence