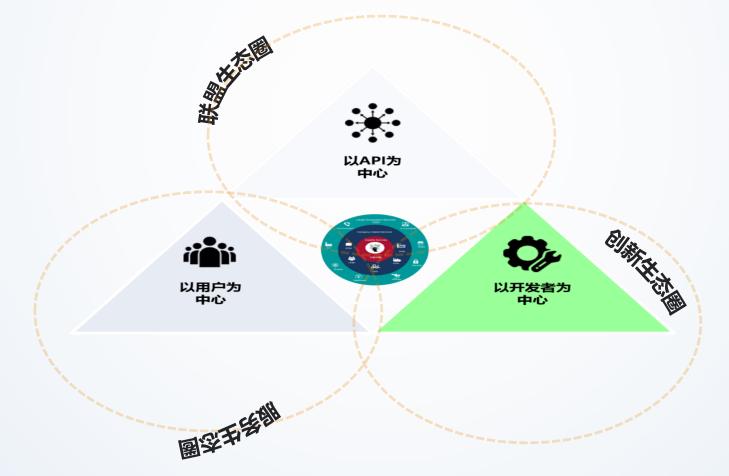

#### Platform revolution in FAW

- Build union ecosystems by pushing the platform revolution
  - ◆ Build the transaction alliance ecosystem based on APIs platform
  - ◆ Build the technology innovation ecosystem based on developers platform
  - ◆ Build the experience service ecosystem based on users platform