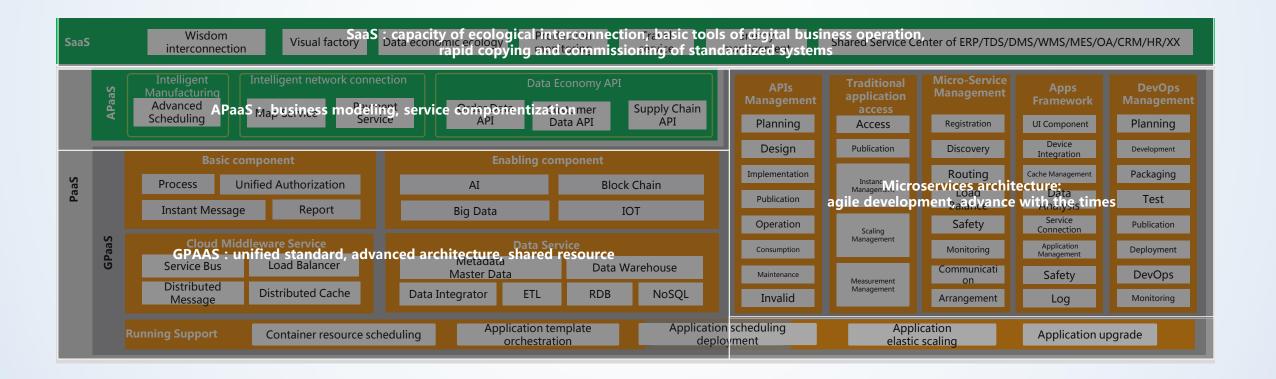

#### **Industrial Internet Platform**

■ The Platform is a digital production line for new digital product of enterprises , and it is the new capability center for new profit growth point of enterprises